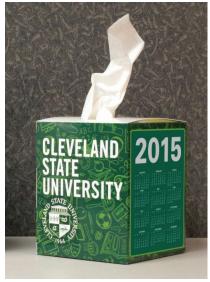

### **TISSUE SLEEVE CALENDAR**

(tissues not included)

This sleeve includes a 12 month calendar and a list of holidays on 2 sides. Fits over a standard cube of tissues and allows for easy replacement of tissues. A great way to stay in front of clients.

# CUBE ITEM # 3-02105

4<sup>3/8</sup>" x 4<sup>1/2</sup>" x 5<sup>1/2</sup>"

- 1 time set-up: \$69.00 (g)
- Weight 9 lbs / 100 pieces

PRICE 3c QTY 100 \$5.41 \$4.08 250 \$3.65 500

All Products **Feature** 