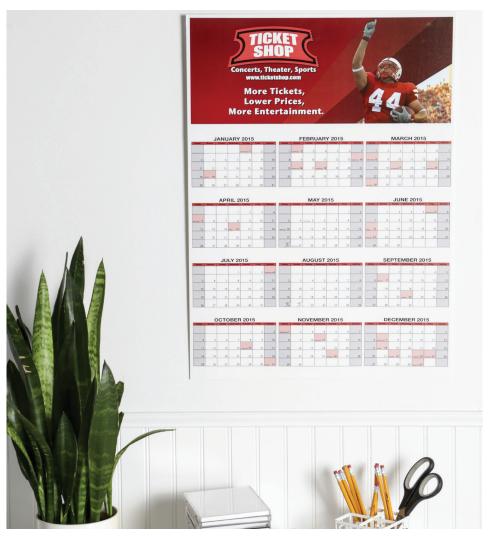

#### **LARGE CALENDAR**

193/4" x 36" ITEM # 3-01101

- Imprint area: 191/4" x 6"
- 1 time set up charge: \$29.00 (g)
- Weight 35 lbs / 100 pieces

OTY PRICE 3c 100 \$6.55 250 \$5.22 \$4.80 500 1.000 \$4.66

#### **MEDIUM CALENDAR**

185/8" x 26" ITEM # 3-01102

- Imprint area: 181/8" x 71/4"
- 1 time set up charge: \$29.00 (g)
- Weight 18 lbs / 100 pieces

QTY PRICE 3c \$5.58 100 250 \$4.24 500 \$3.80 1,000 \$3.65

#### **SMALL CALENDAR**

13" x 185/8" ITEM # 3-02103

- Imprint area: 181/8" x 411/16"
- 1 time set up charge: \$29.00 (g)
- Weight 9 lbs / 100 pieces

QTY PRICE 3c 100 \$ 4.36 250 \$ 3.03 500 \$ 2.72 1,000 \$ 2.45